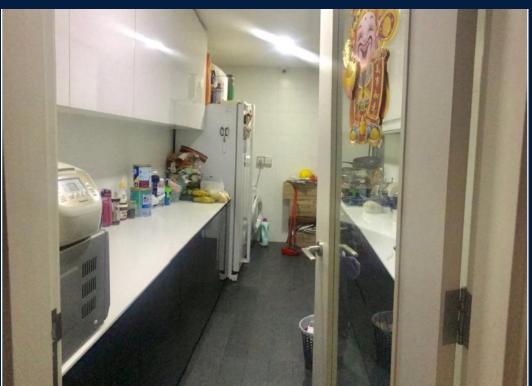

#### THE MINTON

Spacious 1,453sqft (135sqm), partially furnished, 3 bedroom, 3 bathroom Condominium for Sale. Completed in 2014, this middle floor unit is fully renovated. Others: leasehold 99, 1 other room(s)Located in Singapore's district D19 near Hougang, Punggol, Sengkang in the area North East (North East region).